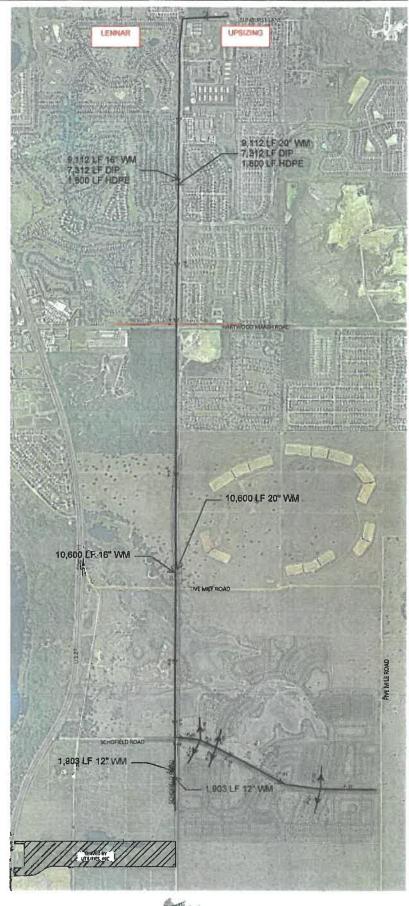

of South 84°48'10" East and a chord distance of 363.81 feet; thence run Easterly through a central angle of 09°29'09" along the arc of said curve for a distance of 364.23 feet to a point of tangency; thence run South 89°32'44" East for a distance of 1638.10 feet to the POINT OF BEGINNING.

Less and except therefrom:

Those parcels described in Official Records Book 845, Page 567:

Parcel 129 (fee simple):

The Westerly 35.00 feet of the Easterly 523.26 feet of the Northerly 50.00 feet of the Southerly 80.00 feet of the Southeast 1/4 of the Southeast 1/4 of Section 22, Township 23 South, Range 26 East, in the County of Lake, State of Florida.

Containing 2,928,842 square feet or 67.24 acres, more or less.

## **EXHIBIT B**

# **UTILITY MAINS**

[see immediately following two (2) pages]





# **EXHIBIT C**

# LIFT STATION

[see immediately following one (1) page]



## Exhibit D (Cost Estimate)

| tem                                                      | Description                                                                                                    | Qty                                       | Unit                                   |                                        | Itility Transr                                                                                                                   |                                        | Total Cost<br>(with labor)                                                                                           | (L                                  | SLC i&iI<br>ennar) Portion            | ١ ١