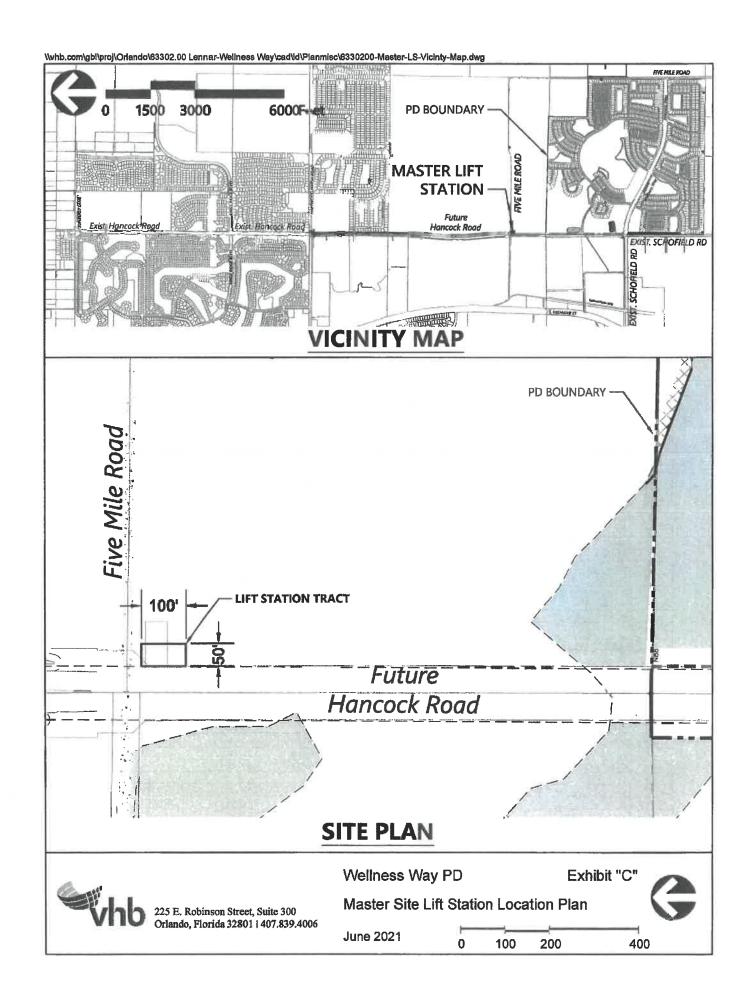

erly through a central angle of 09°29'09" along the arc of said curve for a distance of 364.23 feet to a point of tangency; thence run South 89°32'44" East for a distance of 1638.10 feet to the POINT OF BEGINNING.

Less and except therefrom:

Those parcels described in Official Records Book 845, Page 567:

Parcel 129 (fee simple):

The Westerly 35.00 feet of the Easterly 523.26 feet of the Northerly 50.00 feet of the Southerly 80.00 feet of the Southeast 1/4 of the Southeast 1/4 of Section 22, Township 23 South, Range 26 East, in the County of Lake, State of Florida.

Containing 2,928,842 square feet or 67.24 acres, more or less.

## **EXHIBIT B**

# **UTILITY MAINS**

[see immediately following two (2) pages]





# **EXHIBIT C**

# LIFT STATION

[see immediately following one (1) page]



## Exhibit D (Cost Estimate)

| tem                                                      | Description                                                                                                    | Qty                                       | Unit                                   |                                        | Itility Transr                                                                                                                   |                                        | Total Cost<br>(with labor)                                                                                           | (L                                  | SLC i&iI<br>ennar) Portion            | ١ ١                                                      | of Clermon<br>act Fee Cree<br>Portion