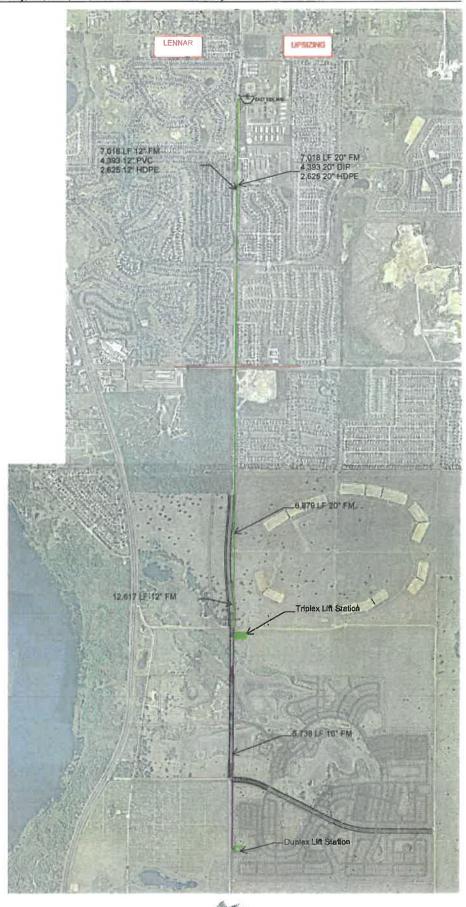

ng of South 84°48'10" East and a chord distance of 363.81 feet; thence run Easterly through a central angle of 09°29'09" along the arc of said curve for a distance of 364.23 feet to a point of tangency; thence run South 89°32'44" East for a distance of 1638.10 feet to the POINT OF BEGINNING.

Less and except therefrom:

Those parcels described in Official Records Book 845, Page 567:

Parcel 129 (fee simple):

The Westerly 35.00 feet of the Easterly 523.26 feet of the Northerly 50.00 feet of the Southerly 80.00 feet of the Southeast 1/4 of the Southeast 1/4 of Section 22, Township 23 South, Range 26 East, in the County of Lake, State of Florida.

Containing 2,928,842 square feet or 67.24 acres, more or less.

## **EXHIBIT B**

# **UTILITY MAINS**

[see immediately following two (2) pages]





# **EXHIBIT C**

# LIFT STATION

[see immediately following one (1) page]



## Exhibit D (Cost Estimate)

| tem                                                      | Description                                                                                                    | Qty                                       | Unit                                   |                                        | Itility Transr                                                                                                                   |                                        | Total Cost<br>(with labor)                                                                                           | (L                                  | SLC i&iI<br>ennar) Portion            | ١ ١