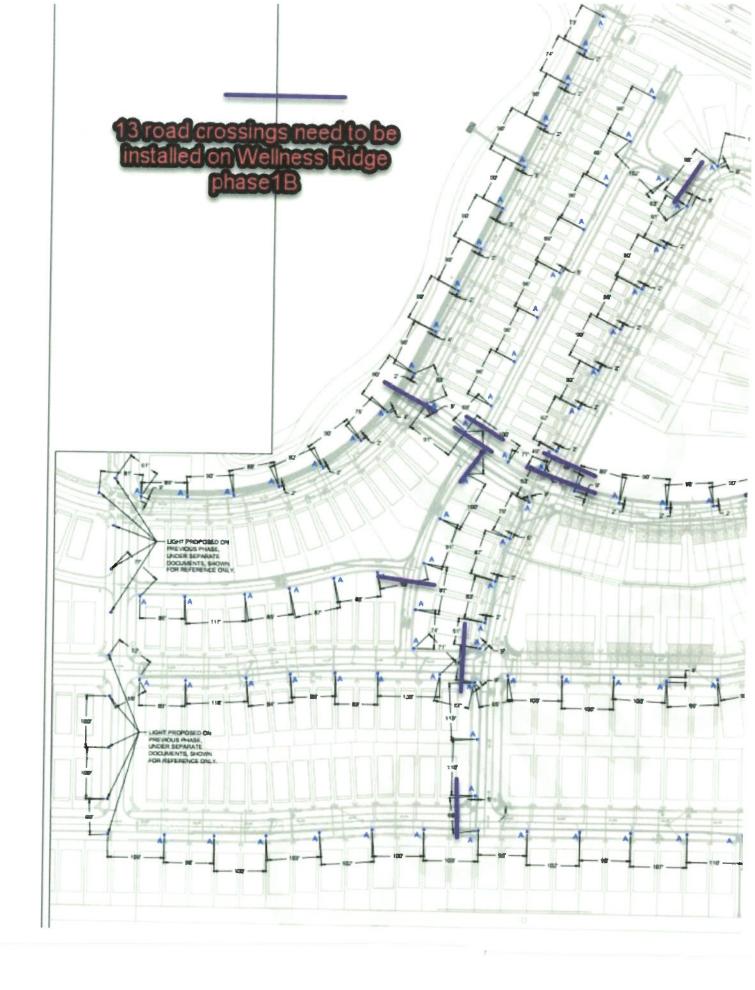

- 1. Roll Call
- 2. Public Comment Period
- 3. Approval of Minutes of the October 25, 2023 Meeting
- 4. Review and Acceptance of Draft Fiscal Year 2023 Audit Report
- 5. Ratification Items
  - A. Ratification of Series 2023 Requisitions #2 #3
  - B. Ratification of Street Lighting Agreement with Duke Energy for Wellness Ridge Phase 1B
  - C. St. Johns WMD Request for Transfer of Environmental Resource Permit (Phase 1A)
- 6. Staff Reports
  - A. Attorney
    - i. Discussion of Pending Plat Conveyances
    - ii. Status of Permit Transfers
    - iii. CDD Ethics Training Requirement
  - B. Engineer
    - i. Discussion of Ownership and Maintenance Map
  - C. District Manager's Report
    - i. Approval of Check Registers
    - ii. Balance Sheet and Income Statement
- 7. Other Business
- 8. Supervisor's Requests
- 9. Adjournment